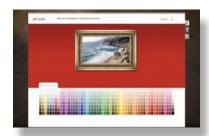

#### **BUILD YOUR VISIONART ONLINE:**

1. Select a fine-art print from the Gallerie of your choice.

2. Choose a frame from options shown below selected print.

 Preview your selected print and frame by clicking on icon on the left. Choose your wall color to get a realistic preview.

 Close wall preview and click on next step on top right to send your order for review.

 Click on view larger to open your print and frame choice in another window.

 Fill out required fields and view larger image before submitting. A VisionArt representative will contact you or send to authorized dealer for ordering.