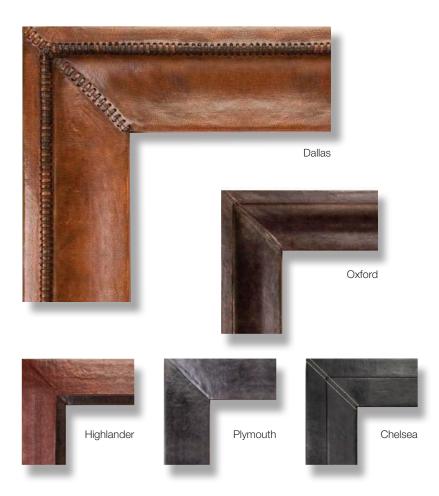

#### LEATHER FRAME SAMPLES

## leather frames

House of Mercier's Leather Frames come to VisionArt from Lima, Peru. Made by Peruvian saddle makers, these unique leather mouldings are crafted using ancient techniques more than 500 years old. Now crafting for the picture frame and furniture industry, these leather experts use only the highest quality products, creating beautiful hand-tooled patterns.

Carefully chosen cowhides are specially tanned to give the leather the right gage, durability, color, and texture. All frames are custom made, making each a one-of-a-kind piece of art. Purely amazing!