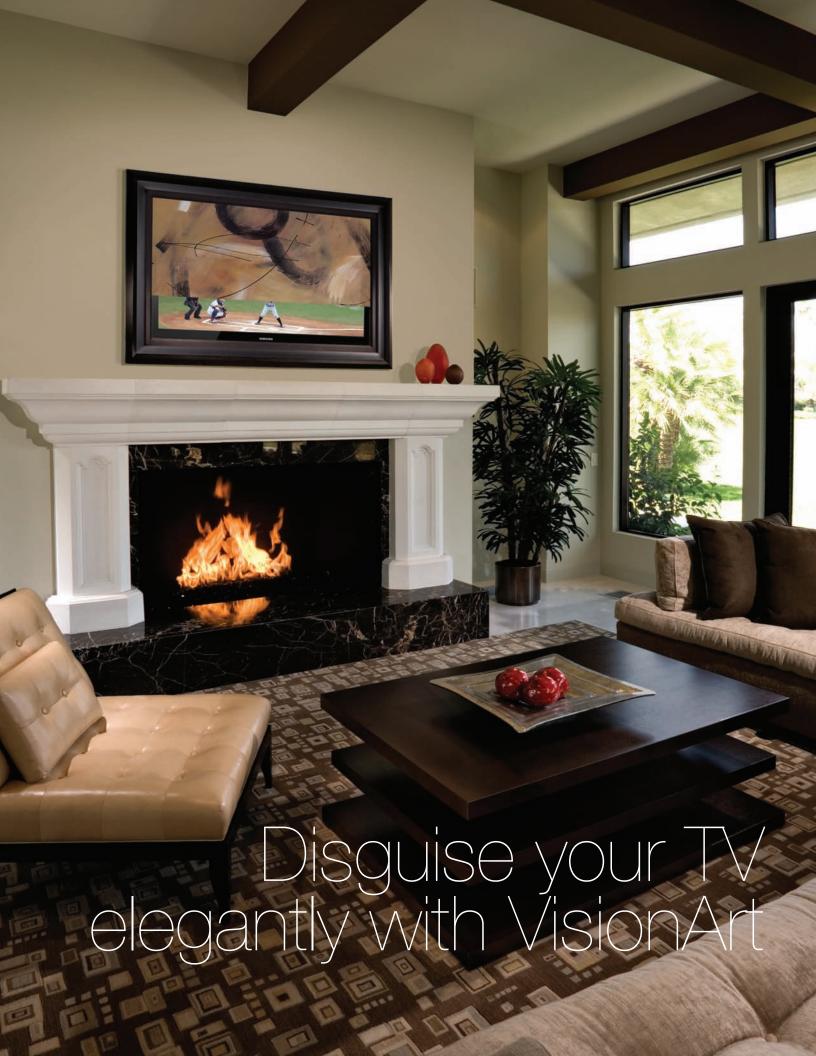

#### DISGUISE AND DISPLAY

On your wall hangs the museum-quality, fine-art print you've chosen in a designer frame. With the press of a button a quiet motor pulls the print upward and rolls it out of sight. In its place is your flat-screen television, ready for viewing. Until now, it's been hidden from view without compromising the interior design of your room. When you turn off the television, the print descends to hide the TV once again.