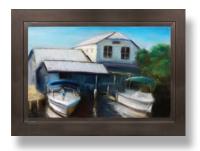

#### DISGUISE AND DISPLAY

On your wall hangs the museum-quality, fine-art print you've chosen in a designer frame. With the press of a button a quiet motor pulls the print upward and rolls it out of sight. In its place is your flat-screen television, ready for viewing. Until now, it's been hidden from view without compromising the interior design of your room. When you turn off the television, the print descends to hide the TV once again.

#### **VISIONART GALLERIES**

The complete solution: the TRIO. The first LED HDTV, Frame and Fine-Art TV concealment system.

VisionArt's most exclusive collection of fine-art prints offering hundreds of limited edition images in a variety of categories. Each fine-art print is signed and numbered.

This collection consists of over 70 distinctive works of art and 15 designer frames to choose from, providing endless mix and match TV concealment options.

VisionArt's cost-effective way to conceal your TV. Choose from over 40 "unlimited edition" images and 9 designer frames, providing a broad range of mix and match TV concealment options.