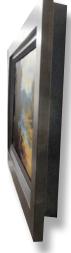

#### LED HDTV + FRAME + ARTWORK

Front View

Side View

The TRIO's Ultra Slim LED HDTV screen and Chief® Thinstall™ Wall Mount extends less than 2-1/2" from the wall – it's virtually flat. The flat screen TV and VisionArt are controlled by the TV's IR remote and delivered ready-to-install.