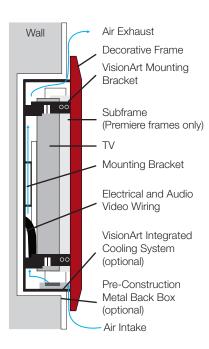

#### **VISIONART RECESSED INSTALLATION**

#### **CAVITY DIMENSIONS**

TV height +7"
TV width +7"
TV depth + mounting bracket depth

#### **CAVITY OVERLAP**

Frame will overlap the edge by at least 1/2". Some frames are wider and will overlap more.

#### TV OVERLAP

Inside of the frame will overlap the Plasma/TV by 1/2"

#### SIDE TREATMENTS

Black returns are included and are mounted to the sides concealing the TV.

Recess mounting is most commonly used in a remodel or new construction and requires the carpentry of a built-in cavity to house both the TV and VisionArt subframe. Recess mounting is best visually and enables your VisionArt to be flush against the wall surface.