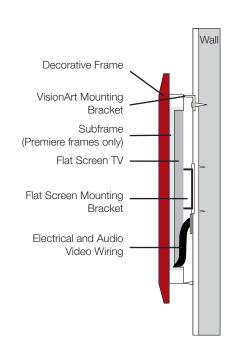

#### **VISION**ART SURFACE INSTALLATION

#### **DEPTH**

TV depth
TV mounting bracket depth

#### TV OVERLAP

The inside of the Decorative Frame will overlap the TV by 1/2" on all sides

Surface mounting is commonly used when recess is not possible or desirable and provides esthetically pleasing results. In a surface mount application the TV and VisionArt are mounted directly onto the wall. Surface mounted units are typically installed with "returns". The returns are easily cut to fit the opening between the wall and the back of the VisionArt frame, effectively concealing the side view of the monitor and VisionArt mounting brackets.