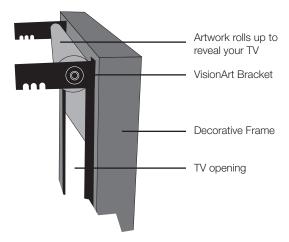

#### LED HDTV + FRAME + ARTWORK

Front View

Side View

#### **FEATURES INCLUDE:**

Ultra Slim LED HDTV

Screen Extends less than 2-1/2" from the Wall

Smart TV featuring Web-Connect

TV Remote Operates Both TV & VisionArt

Eco-friendly Design with Energy Star Compliance

Chief® Thinstall™ Wall Mount

Delivered Ready-to-Install

For those who prefer a surface mounted system – VisionArt has the ideal solution: the TRIO, the first LED HDTV, Frame and Fine-Art TV concealment system available!

The TRIO's Ultra Slim LED HDTV screen and Chief® Thinstall™ Wall Mount extends less than 2-1/2" from the wall – it's virtually flat. The flat screen TV and VisionArt are controlled by the TV's IR remote and delivered ready-to-install.