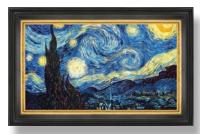

#### THE ART OF THE PRINT

Each of VisionArt's museum-quality, fine-art prints are nearly indistinguishable from the original artwork. Every print is digitally produced by expert craftsmen using state-of-the-art giclée printing.

Giclée prints are of such quality, they are displayed in New York's Metropolitan Museum and Museum of Modern Art, as well as other highly respected galleries throughout the world. The prints are created from ultra-sensitive digital scans and an eight-color digital printer that sprays four million drops of color per inch on an archival quality canvas. No dot screen pattern is visible.

Each print is silk-screened with a varnish to enhance its color and protect the fine surface texture. All VisionArt prints adhere to archival standards consistent with collectible fine-art prints made to last a century.