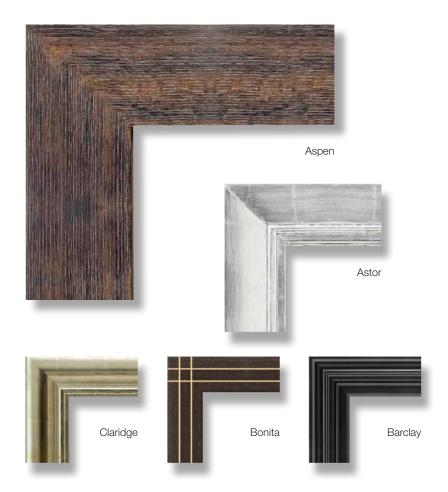

and the back of the VisionArt frame, effectively concealing the side view of the monitor and VisionArt mounting brackets.



art over technology

## gallerie 23 frames

# For the collector - Gallerie 23 features twenty-three high-quality finished corner frames in a variety of elegant styles and premium finishes. Each frame is hand crafted using old world historic framing techniques and provides

a distinctive look and seamless finished quality.

- Hand gilded lacquer, gold and metal leaf finishes.
- Custom finishes available.
- · Various distinctive profiles.
- Seamless museum quality finished corners.
- Side "returns" available in the exact same finish as your frame.

Visit visionartgalleries.com to view the complete collection.



art over technology

#### **GALLERIE 23 FRAME SAMPLES**



### PREMIERE GALLERIE FRAMES



The Premiere Gallerie Frame collection offers more than 50 contemporary frames constructed from solid hardwood stock in a wide range of finishes and colors.

To view the complete selection of frames, profiles, finishes and materials, visit visionartgalleries.com

#### DÉCOR GALLERIE FRAMES



#### LEATHER FRAME SAMPLES



## leather frames

House of Mercier's Leather Frames come to VisionArt from Lima, Peru. Made by Peruvian saddle makers, these unique leather mouldings are crafted using ancient techniques more than 500 years old. Now crafting for the picture frame and furniture industry, these leather experts use only the highest quality products, creating beautiful hand-tooled patterns.

Carefully chosen cowhides are specially tanned to give the leather